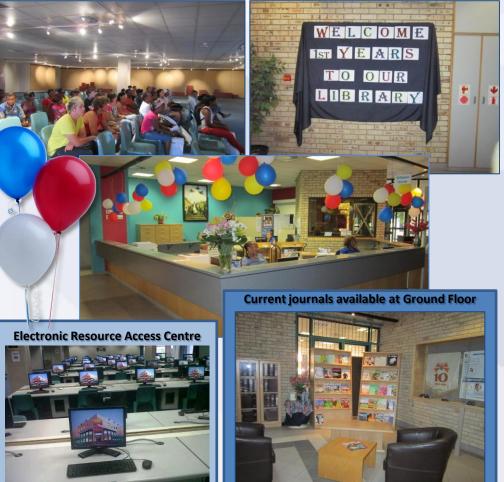

It was wonderful to see so many first-year students and new staff members attending the library orientation and induction programmes. Should anyone have been unable to attend due to other commitments, arrangements can be made with the Deputy University Librarian: Client Services for additional individual or group orientation sessions.

# Orientation of the 1<sup>st</sup> Years