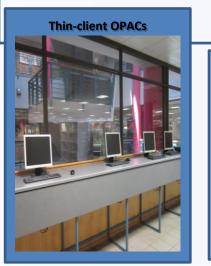

On this welcoming note we are pleased to announce the opening of a new "working room" on the second floor of the library, which will in time be developed into a fully-fledged "research common" facility for postgraduate students. In addition, the OPAC (Online Public Access Catalogue) system has been replaced with thin-client flat-screen computers that are more environmentally and user friendly. Adjacent to the issuing desk on the ground floor of the library, you will also find a new reading space where you can browse through current journals and similar publications. You can definitely look forward to an excellent library service in 2013!